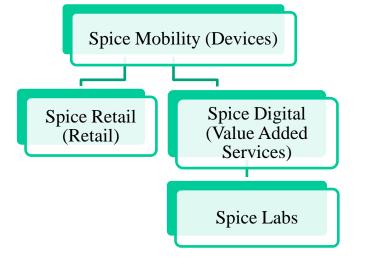

### **Reverse merger receives approval**

Post merger business structure

### **Key Highlights**

- All orders including that of Hon' ble High Courts received. Merger effective from November 4<sup>th</sup>, 2010
  - Spice Retail & Digital have become subsidiaries of Spice Mobility
  - Appointed date of Amalgamation January 1, 2010
  - Total of 238 Mn outstanding Equity shares of Face Value Rs 3 (including 163 Mn fresh shares issued to Spice Global Investment Pvt. Ltd.)