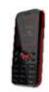

#### M-6868

- -- Multi G+ G
- 3.2MP Camera
- 8.8CM (3.5") Screen
- 3D Icons
- WiFi
- 1200 mAh Battery
- Audio & Video Player
- Expandable Memory