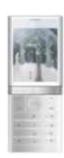

#### M-5370

- -Battery 2200 mAh
- -Width 14.5 mm
- -2.4" QVGA Screen
- -Digital Camera
- -Video Player
- -Audio Player
- -FM Radio
- Expandable
- Memory
- -Dual LED Torch