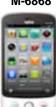

#### CAPPUCCINO M-6700

- -3.2" WQVGA Screen
- -3.2MP camera
- -WI-FI
- Bluetooth
- Exp Memory
- -BT/Jave/EDGE
- Video player
- -Music Phone