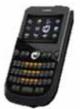

#### CAPPUCCINO M-6700

- -3.2" WQVGA Screen
- -3.2MP camera
- -WI-FI
- Bluetooth
- Exp Memory
- -BT/Jave/EDGE
- Video player
- -Music Phone