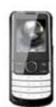

#### M-5370

- -Battery 2200 mAh
- -Width 14.5 mm
- -2.4" QVGA Screen
- -Digital Camera
- -Video Player
- -Audio Player
- -FM Radio
- Expandable
- Memory
- -Dual LED Torch