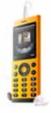

#### CAPPUCCINO M-6700

- -3.2" WQVGA Screen
- -3.2MP camera
- -WI-FI
- Bluetooth
- Exp Memory
- -BT/Jave/EDGE
- Video player
- -Music Phone