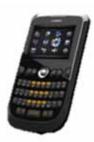

#### KNIGHT M-6900

- -3.5" HVGA Screen
- -Capacitive Full touch
- -3D user Interface
- -3.2MP camera
- -WI-FI
- -Proximity sensor
- -BT/Java/EDGE
- -1400 mAh battery
- -Music Phone