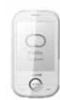

#### S-9090

- -Transparent screen
- -2.4" Screen
- -2MP Camera
- -Video Player
- -Audio Player
- -Battery 670 mAh
- -FM Radio
- -Expandable Memory

Access to over 95% of the subscriber base in the country; S Mobility subscribers currently stand at over 25 Million