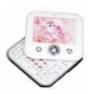

#### MI-720

- 7" Capacitive Touch
- -3G HSDPA 7.2 Mbps
- -Android 2.2
- -AGPS/ GPS
- -Wi-Fi & Teethering
- -2MP Camera
- 800 mhz processor
- -4200 mAh battery
- -Google Market Place
- -Expandable Mem upto 32 GB
- -Voice Call